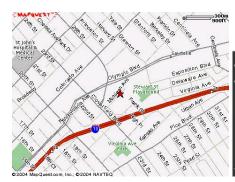

DIRECTIONS: 10 west past the 405, exit Cloverfield turn right. Then ...

URGENT FOLK-TACULAR PARKING UPDATE: As you may know there is a simultaneous musical event happening at Bergamot Station the same day/night as Folk-tacular. The event is the 98.7 FM SUMMER STRUMMER FESTIVAL and features some HUGE name acts. Just Google it and you'll see. This shouldn't pose a conflict with us, except as far as parking goes. The normal Bergamot parking lot will be entirely sealed off for the Summer Strummer Festival. However, even as I write this, signs are already up all over that part of Santa Monica, directing people to Summer Strummer Festival Parking. If you're going to Folk-tacular, simply follow those signs (it's \$10 to park at the Water Garden) or find free parking on the street. This involves a little walking and we apologize for that. The official ENTRANCE for Folk-tacular FOOT TRAFFIC will be the SECOND driveway south of Olympic on 26th street. This is also where VIP parking is for the Summer Strummer Festival. Just tell them you're going to Folk-tacular at Writers Boot Camp in Building "i" and they'll let you in. We're all the way in the back of that lot, next to Red Car. Got it? If you have any problems or questions, call me on my cell: 310/502-4687